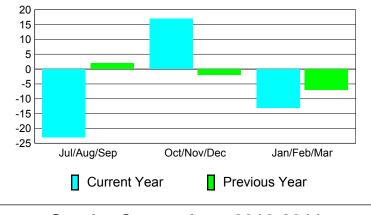

## Comparison of Club Gain/Loss Current Year Compared to the Previous Year Jul/Aug/Sep Oct/Nov/Dec Jan/Feb/Mar Current Year Previous Year