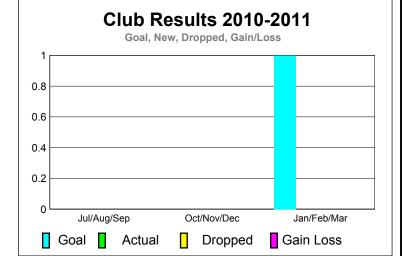

# Club Results 2010-2011 Goal, New, Dropped, Gain/Loss 1 0.8 0.6 0.4 0.2 0 Jul/Aug/Sep Oct/Nov/Dec Jan/Feb/Mar Goal Actual Dropped Gain Loss

## **Club Results Clubs** 2009-2010 2010-2011 New **Actual Actual** Gain/ Gain/ Club New Dropped Loss of Loss of Month Goal Clubs Clubs Clubs Clubs Jul/Aug/Sep 0 0 0 0 0 Oct/Nov/Dec 0 0 1 0 0 Jan/Feb/Mar 0 0 0

0

CLUBS