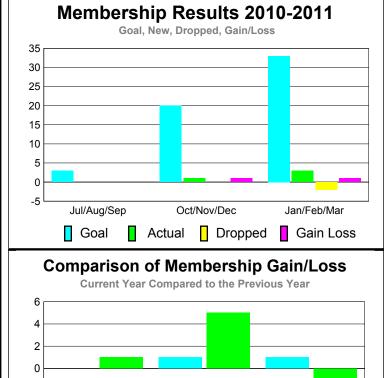

## YTD Status Quo Clubs 2010-2011

Status Quo Clubs Compared to Status Quo Members

6
4
2
0
-2
-4
-6

Jul/Aug/Sep Oct/Nov/Dec Jan/Feb/Mar

Status Quo Clubs Total Status Quo Members

| LIIIAIIILLU        |                           | OINT OA: V  |             |                   |             |
|--------------------|---------------------------|-------------|-------------|-------------------|-------------|
| <u> MEMBERSHIP</u> |                           |             |             |                   |             |
|                    | <u>Membership</u> Results |             |             | <u>Membership</u> |             |
|                    | 2010-2011                 |             |             |                   | 2009-2010   |
|                    |                           |             |             |                   |             |
|                    | Net                       | Actual      | Actual      | Gain/             | Gain/       |
|                    | Memb                      | New         | Dropped     | Loss of           | Loss of     |
| Month              | <u>Goal</u>               | <u>Memb</u> | <u>Memb</u> | <u>Memb</u>       | <u>Memb</u> |
| Jul/Aug/Sep        | 3                         | 0           | 0           | 0                 | 1           |
| Oct/Nov/Dec        | 20                        | 1           | 0           | 1                 | 5           |
| Jan/Feb/Mar        | 33                        | 3           | -2          | 1                 | -5          |
| Totals             | 56                        | 4           | -2          | 2                 | 1           |