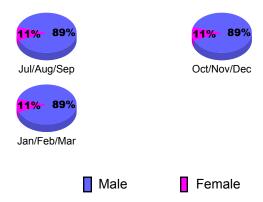

n/             | Gain/       |
|                    | Memb                      | New         | Dropped     | Loss of           | Loss of     |
| Month              | <u>Goal</u>               | <u>Memb</u> | <u>Memb</u> | <u>Memb</u>       | <u>Memb</u> |
| Jul/Aug/Sep        | 3                         | 0           | 0           | 0                 | 1           |
| Oct/Nov/Dec        | 20                        | 1           | 0           | 1                 | 5           |
| Jan/Feb/Mar        | 33                        | 3           | -2          | 1                 | -5          |
| Totals             | 56                        | 4           | -2          | 2                 | 1           |

GMT CA: 3



## **Gender Comparison 2010-2011**

Oct/Nov/Dec

Jan/Feb/Mar

Previous Year