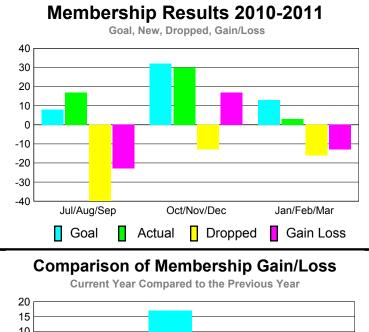

## MEMBERSHIP **Membership** Results <u>Membership</u> 2010-2011 2009-2010 Gain/ Net **Actual** Actual Gain/ Memb New **Dropped** Loss of Loss of Month Goal Memb Memb Memb Memb Jul/Aug/Sep 3 3 0 3 -1 Oct/Nov/Dec 32 3 0 0 0 Jan/Feb/Mar 13 3 -6 -3 -3 Totals 48 6 -6

## MEMBERSHIP **Membership** Results <u>Membership</u> 2010-2011 2009-2010 Gain/ Net **Actual** Actual Gain/ Memb New Dropped Loss of Loss of Month **Memb** Goal Memb Memb Memb Jul/Aug/Sep -40 2 8 17 -23 Oct/Nov/Dec 32 -2 30 -13 17 Jan/Feb/Mar -7 13 3 -16 -13 Totals 50 -69 -19

## YTD Status Quo Clubs 2010-2011

Status Quo Clubs Compared to Status Quo Members

6
4
2
0
-2
-4
-6

Jul/Aug/Sep Oct/Nov/Dec Jan/Feb/Mar

Status Quo Clubs Total Status Quo Members

| LIIIAIIILLU        |                           | OINT OA: V  |             |                   |             |
|--------------------|---------------------------|-------------|-------------|-------------------|-------------|
| <u> MEMBERSHIP</u> |                           |             |             |                   |             |
|                    | <u>Membership</u> Results |             |             | <u>Membership</u> |             |
|                    | 2010-2011                 |             |             |                   | 2009-2010   |
|                    |                           |             |             |                   |             |
|                    | Net                       | Actual      | Actual      | Gain/             | Gain/       |
|                    | Memb                      | New         | Dropped     | Loss of           | Loss of     |
| Month              | <u>Goal</u>               | <u>Memb</u> | <u>Memb</u> | <u>Memb</u>       | <u>Memb</u> |
| Jul/Aug/Sep        | 3                         | 0           | 0           | 0                 | 1           |
| Oct/Nov/Dec        | 20                        | 1           | 0           | 1                 | 5           |
| Jan/Feb/Mar        | 33                        | 3           | -2          | 1                 | -5          |
| Totals             | 56                        | 4           | -2          | 2                 | 1           |